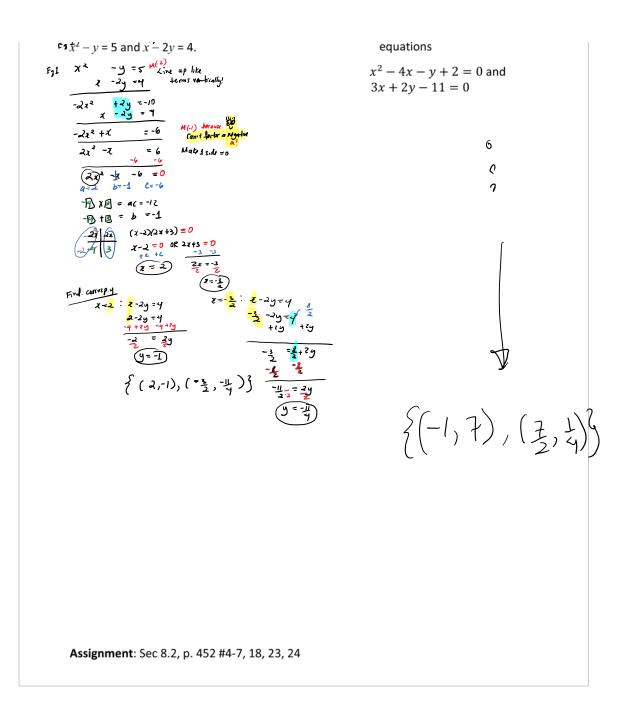

## 2 Elimination

April 13, 2022 2:45 PM

ruye 5 oj 2

exercise: Solve using The Elimination Method. Find the exact values.

| a) $x^2 - 6y + 6 = 0$ and | b) $x^2 - 3y + 6 = 0$ and |
|---------------------------|---------------------------|
| $3x^2 - 18y - 72 = 0$     | $-2x^2 + 6y - 12 = 0$     |

c)  $2x^2 - 7x - y + 3 = 0$  and  $-x^2 + 6x - y - 7 = 0$ 

Solutions: a) Hmm, what do you conclude? B) Hmm, what do you conclude? c)  $\{(1, -2), (\frac{10}{3}, \frac{17}{9})\}$ 

| נו 6-9. עעץ 5 ווטנפג - גטויווע גאגנפוווג טן בעטעוטוג עץ בוווווווטנוטו |  |
|-----------------------------------------------------------------------|--|
|-----------------------------------------------------------------------|--|

ruye 5 0j 2