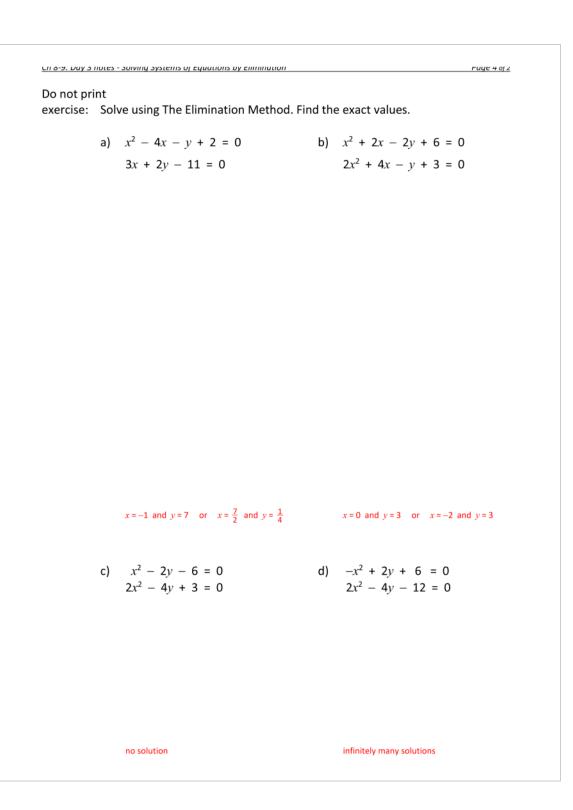

## 2 Elimination

April 13, 2022 2:45 PM

ruye 5 oj 2

exercise: Solve using The Elimination Method. Find the exact values.

| a) $x^2 - 6y + 6 = 0$ and | b) $x^2 - 3y + 6 = 0$ and |
|---------------------------|---------------------------|
| $3x^2 - 18y - 72 = 0$     | $-2x^2 + 6y - 12 = 0$     |

c)  $2x^2 - 7x - y + 3 = 0$  and  $-x^2 + 6x - y - 7 = 0$ 

Solutions: a) Hmm, what do you conclude? B) Hmm, what do you conclude? c)  $\{(1, -2), (\frac{10}{3}, \frac{17}{9})\}$ 

| נו 6-9. עעץ 5 ווטנפג - גטויווע גאגנפוווג טן בעטעוטוג עץ בוווווווטנוטו |  |
|-----------------------------------------------------------------------|--|
|-----------------------------------------------------------------------|--|

ruye 5 0j 2