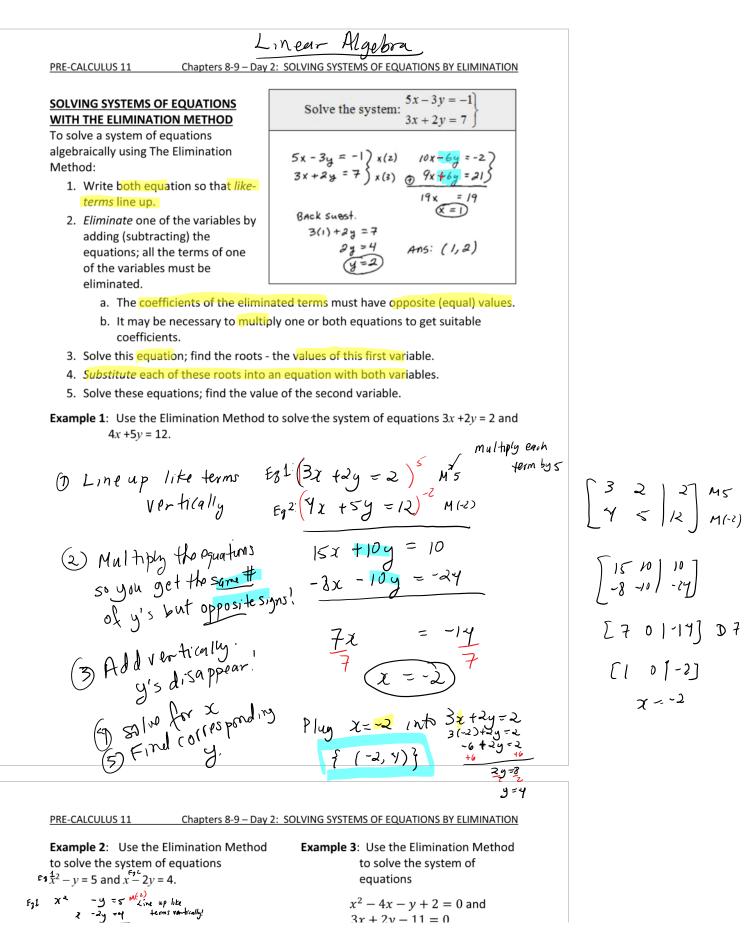

## 2 Elimination

April 13, 2022 2:45 PM

ruye 5 oj 2

exercise: Solve using The Elimination Method. Find the exact values.

| a) $x^2 - 6y + 6 = 0$ and | b) $x^2 - 3y + 6 = 0$ and |
|---------------------------|---------------------------|
| $3x^2 - 18y - 72 = 0$     | $-2x^2 + 6y - 12 = 0$     |

c)  $2x^2 - 7x - y + 3 = 0$  and  $-x^2 + 6x - y - 7 = 0$ 

Solutions: a) Hmm, what do you conclude? B) Hmm, what do you conclude? c)  $\{(1, -2), (\frac{10}{3}, \frac{17}{9})\}$ 

| נו 6-9. עעץ 5 ווטנפג - גטויווע גאגנפוווג טן בעטעוטוג עץ בוווווווטנוטו |  |
|-----------------------------------------------------------------------|--|
|-----------------------------------------------------------------------|--|

ruye 5 0j 2